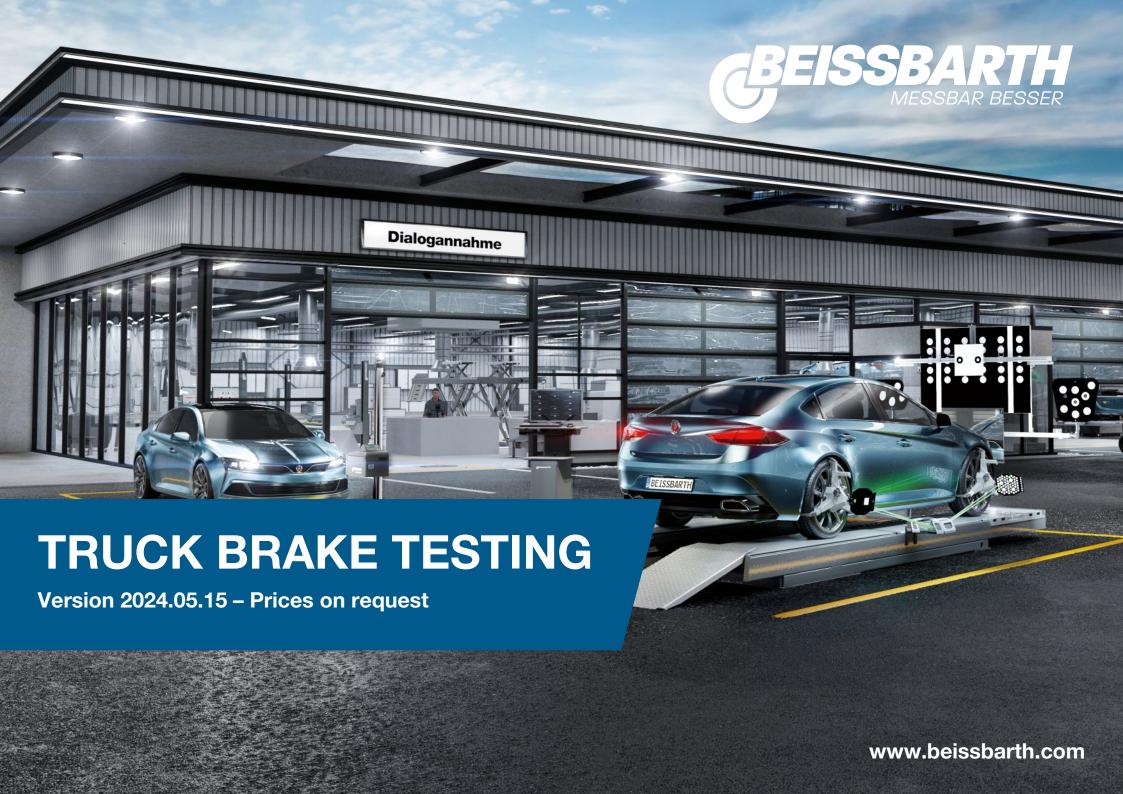

## **Truck brake tester BD 7426**

Up to 13 t axle load, mechanic NEW 2017, PC ready | ICperform Software, New Tablet-App | 2 Speed, electromagnetic motor brake, 4 x 4, Roller 1000 mm | ASA-Livestream, 8-points-weight system For articles to be ordered, see configuration. | Article number: BD 7426

- Up to 13 t axle load, mechanic NEW 2017, PC ready
- ICperform Software, New with Tablet-App
- 2 Speed, 4 x 4
- Coated Rollers, 1000 mm
- With electromagnetic motor brake
- ASA-Livestream
- 8-points-weight system
- Fits in popular foundations

## **Truck brake tester BD 7427**

Up to 13 t axle load, mechanic NEW 2017, PC ready | ICperform Software, New Tablet-App | 2 Speed, electromagnetic motor brake, 4 x 4, Roller 1000 mm | ASA-Livestream, Hydraulic load simulation, 8-points-weight system

For articles to be ordered, see configuration. | Article number: BD 7427

- Up to 13 t axle load, mechanic NEW 2017, PC ready
- ICperform Software, New with Tablet-App
- 2 Speed, 4 x 4
- Coated Rollers, 1000 mm
- With electromagnetic motor brake
- ASA-Livestream
- Hydraulic load simulation
- 8-points-weight system
- Fits in popular foundations