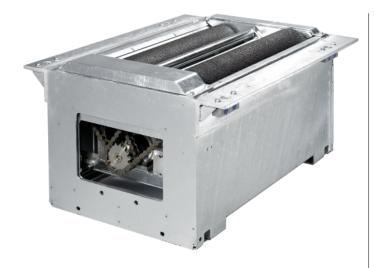

## **Truck brake tester BD 7426**

Up to 13 t axle load, mechanic NEW 2017, PC ready | ICperform Software, New Tablet-App | 2 Speed, electromagnetic motor brake, 4 x 4, Roller 1000 mm | ASA-Livestream, 8-points-weight system For articles to be ordered, see configuration. | Article number: BD 7426

- Up to 13 t axle load, mechanic NEW 2017, PC ready
- ICperform Software, New with Tablet-App
- 2 Speed, 4 x 4
- Coated Rollers, 1000 mm
- With electromagnetic motor brake
- ASA-Livestream
- 8-points-weight system
- Fits in popular foundations

## **Truck brake tester BD 7427**

Up to 13 t axle load, mechanic NEW 2017, PC ready | ICperform Software, New Tablet-App | 2 Speed, electromagnetic motor brake, 4 x 4, Roller 1000 mm | ASA-Livestream, Hydraulic load simulation, 8-points-weight system

For articles to be ordered, see configuration. | Article number: BD 7427

- Up to 13 t axle load, mechanic NEW 2017, PC ready
- ICperform Software, New with Tablet-App
- 2 Speed, 4 x 4
- Coated Rollers, 1000 mm
- With electromagnetic motor brake
- ASA-Livestream
- Hydraulic load simulation
- 8-points-weight system
- Fits in popular foundations