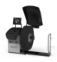

### Wheel balancer G.90 HD

Truck wheel balancing machine with diagnostic function | Mechanical clamping | Automatic measuring arm | 19" touchscreen | Inner line laser | Wheel guard with sonar for steel and aluminum wheels | Height-adjustable flange

# Truck wheel balancing made easy: Wheel balancing machine for buses and trucks with height-adjustable flange

#### Height-adjustable flange:

- Easy clamping with the wheel on the ground instead of mid-air
- No separate wheel lift required
- Slide with only 59mm build height enables easier lateral movement

#### Measurement and balancing:

- Balancing of truck wheels in 8 seconds
- Wheel stopping in exact position via electromagnetic brake
- LED for enhanced visibility when placing weights
- Inner line laser for precise weight positioning
- Split program for dividing and hidden attachment of weights behind the spokes

#### Detection of wheel data:

- Automatic measuring arm for distance and diameter measurement and weight placement
- Extended measuring arm up to 32" rim diameter
- Automatic selection of clip-on or adhesive weight program
- Highest measurement accuracy +/- 0.5g

#### Wheel guard with integrated sonar:

- Automatic detection of wheel width for steel and aluminum wheels
- No manual input required with measuring gauge
- Balancing program starts automatically upon closing the wheel guard

#### 19" touchscreen monitor:

- Graphical representation of all processes
- Simplifies correct balancing with guided workflows
- Operable even with gloves

#### Quick clamping:

- Mechanical clamping with quick clamping nut
- Stable 40mm shaft
- Handles wheel weights up to 200kg