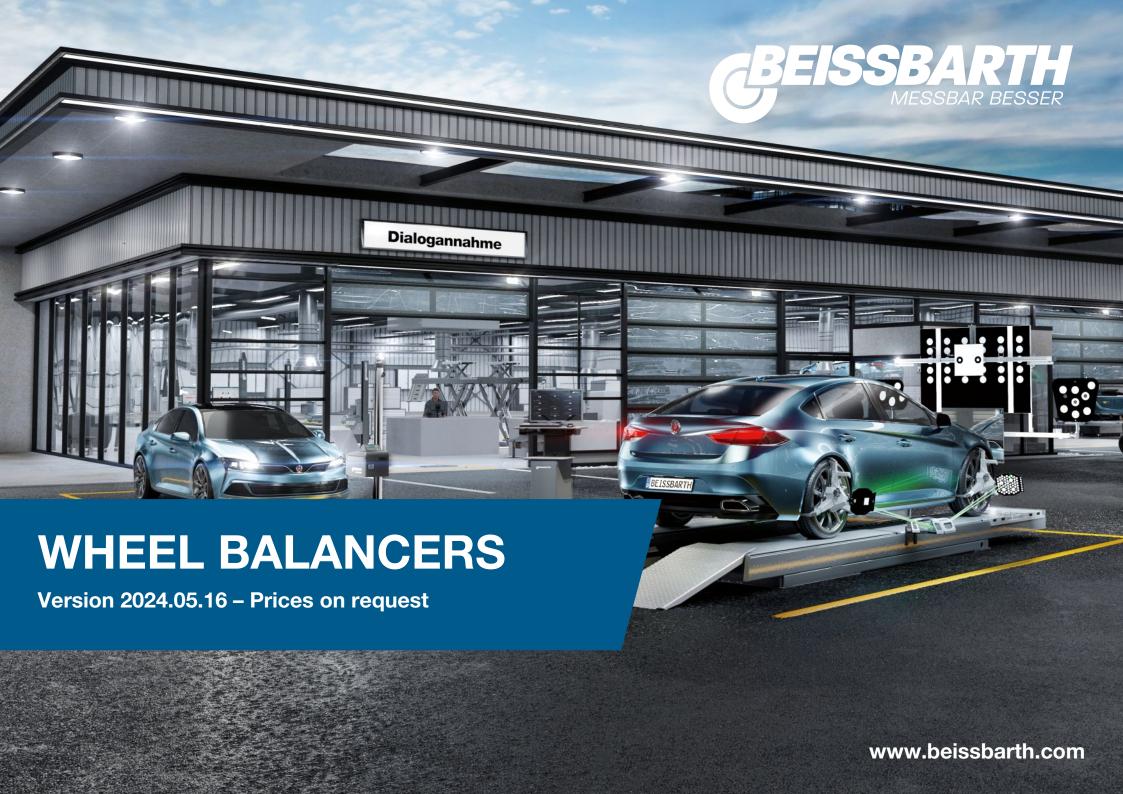

### Wheel balancer G.90 HD

Truck wheel balancing machine with diagnostic function | Mechanical clamping | Automatic measuring arm | 19" touchscreen | Inner line laser | Wheel guard with sonar for steel and aluminum wheels | Height-adjustable flange

Article number: 1 692 501 005

# Truck wheel balancing made easy: Wheel balancing machine for buses and trucks with height-adjustable flange

#### Height-adjustable flange:

- Easy clamping with the wheel on the ground instead of mid-air
- No separate wheel lift required
- Slide with only 59mm build height enables easier lateral movement

#### Measurement and balancing:

- Balancing of truck wheels in 8 seconds
- Wheel stopping in exact position via electromagnetic brake
- LED for enhanced visibility when placing weights
- Inner line laser for precise weight positioning
- Split program for dividing and hidden attachment of weights behind the spokes

#### Detection of wheel data:

- Automatic measuring arm for distance and diameter measurement and weight placement
- Extended measuring arm up to 32" rim diameter
- Automatic selection of clip-on or adhesive weight program
- Highest measurement accuracy +/- 0.5g

#### Wheel guard with integrated sonar:

- Automatic detection of wheel width for steel and aluminum wheels
- No manual input required with measuring gauge
- Balancing program starts automatically upon closing the wheel guard

#### 19" touchscreen monitor:

- Graphical representation of all processes
- Simplifies correct balancing with guided workflows
- Operable even with gloves

#### Quick clamping:

- Mechanical clamping with quick clamping nut
- Stable 40mm shaft
- Handles wheel weights up to 200kg

#### Included in the delivery:

- Quick lock ring
- Clamping cap
- Pressure ring
- 4-arm and 5-arm centering kit 1692502026
- 300g counterweight
- Weight pliers
- Measuring gauge

Changes reserved

WHEEL BALANCERS Truck