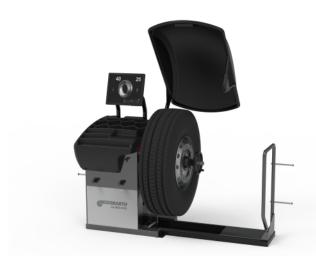

### Wheel balancer G.90 HD Pro | Diagnostic

Truck wheel balancing machine with diagnostic function | Mechanical clamping | Automatic measuring arm | 19" touchscreen | Inner line laser | Wheel guard with sonar for steel and aluminum wheels | Height-adjustable flange | Height deviation sonar | Hub matching

Article number: 1 692 501 006

# Diagnostic wheel balancing machine for buses and trucks with height-adjustable flange

#### Height-adjustable flange:

- Easy clamping with the wheel on the ground instead of mid-air
- No separate wheel lift required
- Slide with only 59mm build height enables easier lateral movement

#### Measurement and balancing:

- Balancing of truck wheels in 8 seconds
- Wheel stopping in exact position via electromagnetic brake
- LED for enhanced visibility when placing weights
- Inner line laser for precise weight positioning
- Split program for dividing and hidden attachment of weights behind the spokes

#### Detection of wheel data:

- Automatic measuring arm for distance and diameter measurement and weight placement
- Extended measuring arm up to 32" rim diameter
- Automatic selection of clip-on or adhesive weight program
- Highest measurement accuracy +/- 0.5g

#### Wheel guard with integrated sonar:

- Automatic detection of wheel width for steel and aluminum wheels
- No manual input required with measuring gauge
- Balancing program starts automatically upon closing the wheel guard

#### 19" touchscreen monitor:

- Graphical representation of all processes
- Simplifies correct balancing with guided workflows
- Operable even with gloves

#### Quick clamping:

- Mechanical clamping with quick clamping nut
- Stable 40mm shaft
- Handles wheel weights up to 200kg

#### Pro version with diagnostic function:

- Automatic runout measurement during each balancing operation
- Hub matching: eliminates vibrations by rotating the tire on the wheel
- Eliminates even the finest vibrations without the need for expensive load rollers

#### Included in the delivery:

- Quick lock ring
- Clamping cap
- Pressure ring
- 4-arm and 5-arm centering kit 1692502026
- 300g counterweight
- Weight pliers
- Measuring gauge

Changes reserved

WHEEL BALANCERS