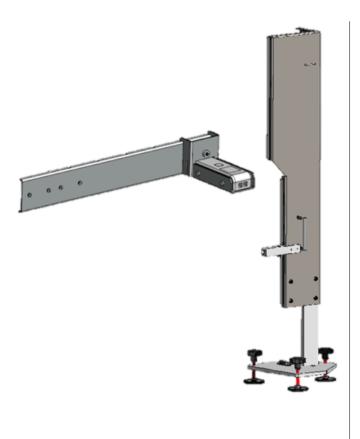

#### **BBFAS 415**

Beissbarth BB FAS 415 - the flexible front camera calibration device for multi-brand system solutions

Article number: 8 900 380 008

#### Scope of delivery:

- Precision crossbar with 2 magnetic sliding-plates for mounting of calibration Targets
- 4-wheel trolley with stable column for holding the crossbar
- Line laser module for aligning the calibration device
- Ruler for height adjustment