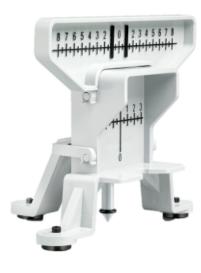

#### **BBFAS 415**

Beissbarth BB FAS 415 - the flexible front camera calibration device for multi-brand system solutions

Article number: 8 900 380 008

# Front camera calibration with BBFAS 415 calibration device: Flexible, easy and precise

- static calibration of cameras e.g. Lane departure cameras, multifunction cameras
- Wide vehicle coverage through optional calibration Targets
- Fast, easy alignment to the vehicle's symmetrical axis or on to ground markings
- Alignment on to the vehicles track-width with optional accessories possible at any time
- Horizontal levelling according to precision spirit levels via three height-adjustable feet
- Precision crossbeam with slidingplate and fine adjusting screw
- Magnetic holding fixture for multi-brand calibration plates
- High power line laser module with low laser class (1M). Green laser diodes are particularly well visible to the human eye because the eye has its maximum spectral sensitivity in the green range.
- Optional: Compact storage box for modular calibration boards

#### Scope of delivery:

- Precision crossbar with 2 magnetic sliding-plates for mounting of calibration Targets
- 4-wheel trolley with stable column for holding the crossbar
- Line laser module for aligning the calibration device
- Ruler for height adjustment