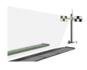

# **Positioning target**

Article number: 8 900 381 292

• Target panel for roof antennas for alignment with the vehicle's longitudinal axis

ADAS CALIBRATION BEISSBARTH Version 2024-05-14