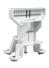

#### **BBFAS 415**

Beissbarth BB FAS 415 - the flexible front camera calibration device for multi-brand system solutions

Article number: 8 900 380 008

# Front camera calibration with BBFAS 415 calibration device: Flexible, easy and precise

- static calibration of cameras e.g. Lane departure cameras, multifunction cameras
- Wide vehicle coverage through optional calibration Targets
- Fast, easy alignment to the vehicle's symmetrical axis or on to ground markings
- Alignment on to the vehicles track-width with optional accessories possible at any time
- Horizontal levelling according to precision spirit levels via three height-adjustable feet
- Precision crossbeam with slidingplate and fine adjusting screw
- Magnetic holding fixture for multi-brand calibration plates
- High power line laser module with low laser class (1M). Green laser diodes are particularly well visible to the human eye because the eye has its maximum spectral sensitivity in the green range.
- Optional: Compact storage box for modular calibration boards

#### Scope of delivery:

- Precision crossbar with 2 magnetic sliding-plates for mounting of calibration Targets
- 4-wheel trolley with stable column for holding the crossbar
- Line laser module for aligning the calibration device
- Ruler for height adjustment