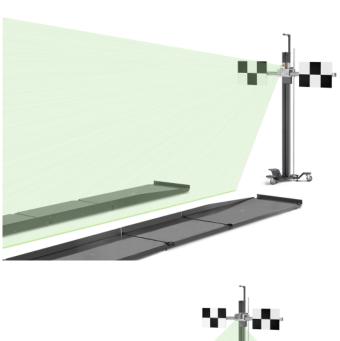

# Front camera calibration with BBFAS 415 calibration device: Flexible, easy and precise

- static calibration of cameras e.g. Lane departure cameras, multifunction cameras
- Wide vehicle coverage through optional calibration Targets
- Fast, easy alignment to the vehicle's symmetrical axis or on to ground markings
- Alignment on to the vehicles track-width with optional accessories possible at any time
- Horizontal levelling according to precision spirit levels via three height-adjustable feet
- Precision crossbeam with slidingplate and fine adjusting screw
- Magnetic holding fixture for multi-brand calibration plates
- High power line laser module with low laser class (1M). Green laser diodes are particularly well visible to the human eye because the eye has its maximum spectral sensitivity in the green range.
- Optional: Compact storage box for modular calibration boards

#### Scope of delivery:

- Precision crossbar with 2 magnetic sliding-plates for mounting of calibration Targets
- 4-wheel trolley with stable column for holding the crossbar
- Line laser module for aligning the calibration device
- Ruler for height adjustment