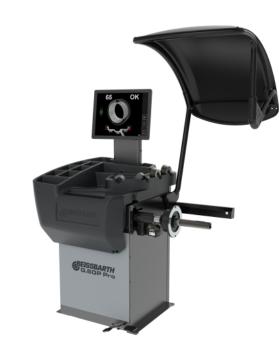

### Wheel balancer G.60P Pro | Diagnostic

Diagnostic wheel balancer for professionals | pneumatic clamping system | automatic wheel recognition | 19" touchscreen | 3D laser scanner + outer line laser | wheel guard with sonar for steel and aluminum wheels | auto stop function | One-Plane Balancing | runout sonar | Hubmatching Article number: 1 692 501 004

Diagnosis wheel balancer for passenger cars, designed by professionals for professionals, with fully automatic wheel detection:

#### Measuring and Balancing

- Balancing in 4.7 seconds
- · Stops wheel automatically in exact correction position
- · LED for increased visibility when placing weights
- Internal laser point for precise weight positioning
- External line laser for clip-on weights
- Split program for hiding weights behind spokes

#### 3D Laser Scanner

- Contactless measurement of distance, rim width, and rim diameter
- Optimized for black and glossy rims
- No data arm or measuring gauge, everything fully automatic

#### Wheel Data Detection

- Fully automatic wheel data detection
- Automatic selection of clip-on and adhesive weights program
- Highest measurement accuracy of +/- 0.5g
- Balancing program starts automatically when closing the wheel guard

#### Auto Adaptive Mode

- Dynamic tolerance adjustment based on weight and size
- Minimizes remaining imbalance to eliminate smallest vibrations noticeable by the driver

#### Wheel guard with integrated sonar

- · Automatic recognition of rim width in steel and aluminium rims
- Without manual input with measuring gauge
- Closing of wheel guard automatically starts balancing program

#### 19" touchscreen monitor

- Graphical step-by-step illustrations
- Simplifies correct balancing with guided processes
- Touchscreen usbale with gloves on

#### Secure pneumatic clamping

- Pneumatic clamping with 250kg clamping force
- Ensures consistent clamping for all four wheel
- Wheel weights up to 75kg
- Optional with wheel lift

#### One Plane Balancing

- · Eliminates dynamic imbalance with only one weight instead of two
- Fewer correction positions on the rim
- Less consumption of weights

#### Pro Version with diagnostic function

- Automatic height deviation measurement with every balancing operation (4.7 seconds)
- Hubmatch: eliminates vibrations by rotating the tire on the wheel
- Eliminates even the slightest vibrations without the need for an expensive roller